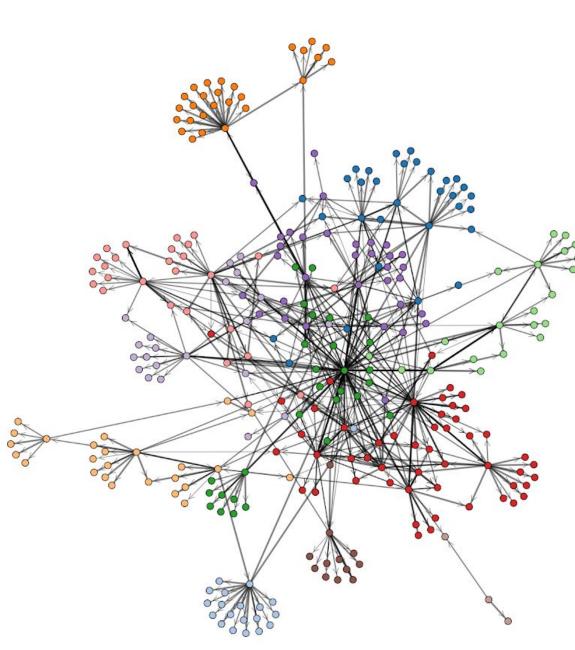

### **Initial Observations**

By the numbers...

- 300+ organizations strong
- 12 collaboration areas
- 600+ ties
- 11 cliques

# **Initial Observations**

- (+) Global participation in STP
- (-/+) Top 15 most connected organizations own 30 percent of all ties
- (-) 10 of these 15 are international organizations
- (-) Preferential attachment to the center is systemic