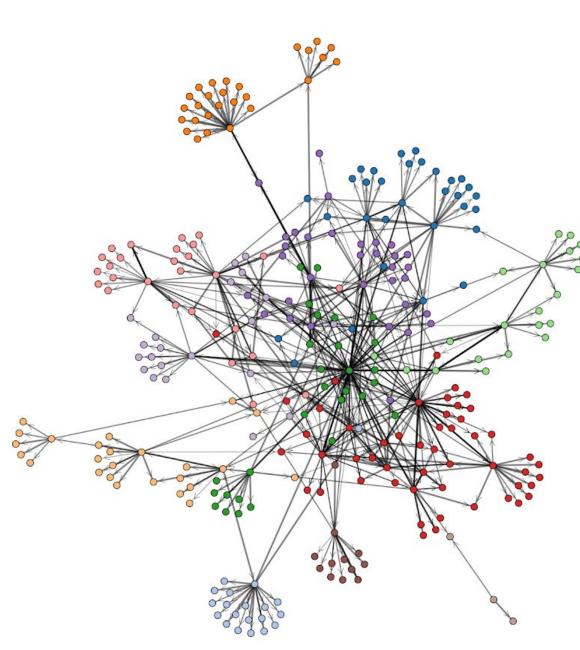

### **Initial Observations**

By the numbers...

- 300+ organizations strong
- 12 collaboration areas
- 600+ ties
- 11 cliques

# **Initial Observations**

- (+) Global participation in STP
- (-/+) Top 15 most connected organizations own 30 percent of all ties
- (-) 10 of these 15 are international organizations
- (-) Preferential attachment to the center is systemic

# **Initial Observations**

- (+) One of the most active collaboration areas is funding practices to shift the power
- (-) But...it's almost entirely led by international organizations
- (-) little cohesion in the way we are working to "reimagine the INGO"
- (-) Very little collaboration around community development

# **Initial Observations**

- (+) exciting examples of organisations working to shift us all towards more positive narratives
- (-) few clear resource hubs
- (-) Work on "evidence for change" is characterized by at least 7 independent "islands" of disconnected efforts

# **Initial Observations**

- (-) Very little attention to self care and solidarity
- (-) Isolation of our LAC partners
- (+) Work in the diversity, equity and inclusion collaboration area shows us that there is an opportunity to come together in this STP space
- (-) but efforts are still disconnected between the in UK, Europe and rest of the global south(+)
- (+) Exciting opportunity to measure trust in STP over time