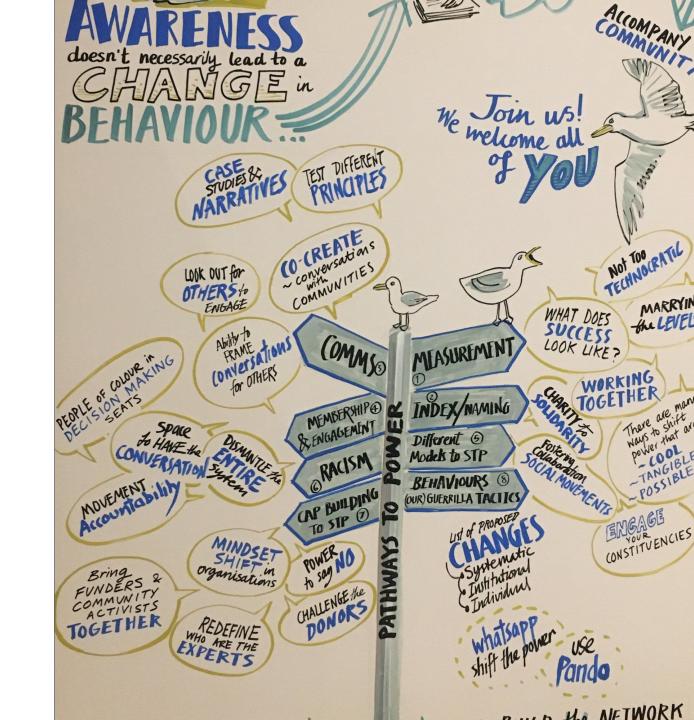

### **#ShiftThePower**

**Movement Refresher** 

- 2016 Global Summit on Community Philanthropy, Johannesburg
- Pressures in existing system & emergence of new
- Systems thinking → "The system we want," based on relational power → Manifesto for Change
- Diversity of actors: blockages, opportunities, pathways
- 2019 Pathways to Power, London
- Weaving conversations → Pando categories

### **Pathways to Power Symposium**

London, November 18 – 19, 2019