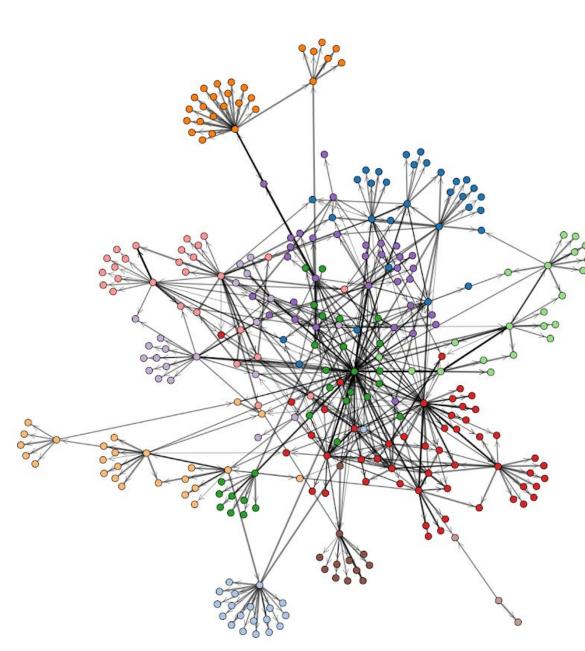

### **Initial Observations**

By the numbers...

- 300+ organizations strong
- 12 collaboration areas
- 600+ ties
- 11 cliques

# **Initial Observations**

- (+) Global participation in STP
- (-/+) Top 15 most connected organizations own 30 percent of all ties
- (-) 10 of these 15 are international organizations
- (-) Preferential attachment to the center is systemic

# **Initial Observations**

- (+) One of the most active collaboration areas is funding practices to shift the power
- (-) But...it's almost entirely led by international organizations
- (-) little cohesion in the way we are working to "reimagine the INGO"
- (-) Very little collaboration around community development

# **Initial Observations**

- (+) exciting examples of organisations working to shift us all towards more positive narratives
- (-) few clear resource hubs
- (-) Work on "evidence for change" is characterized by at least 7 independent "islands" of disconnected efforts

# **Initial Observations**

- (-) Very little attention to self care and solidarity
- (-) Isolation of our LAC partners
- (+) Work in the diversity, equity and inclusion collaboration area shows us that there is an opportunity to come together in this STP space
- (-) but efforts are still disconnected between the in UK, Europe and rest of the global south(+)
- (+) Exciting opportunity to measure trust in STP over time